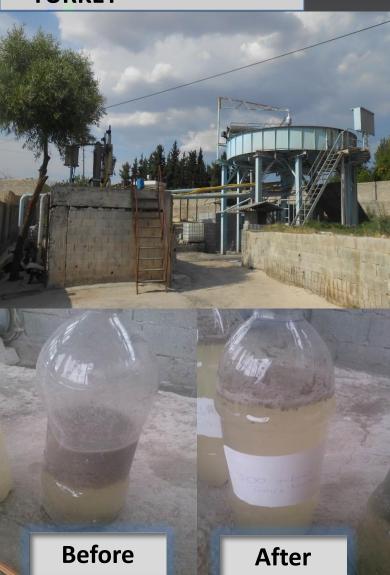

# TSE Water Filtration for Landscape Irrigation

**UAE-Dubai** 

Dam Water Filtration for Irrigation (DSI)

Agricultural Irrigation
Channel Water Filtration for Irrigation

**ITALY** 

Well Water Filtration for Drinking Water Treatment Plant