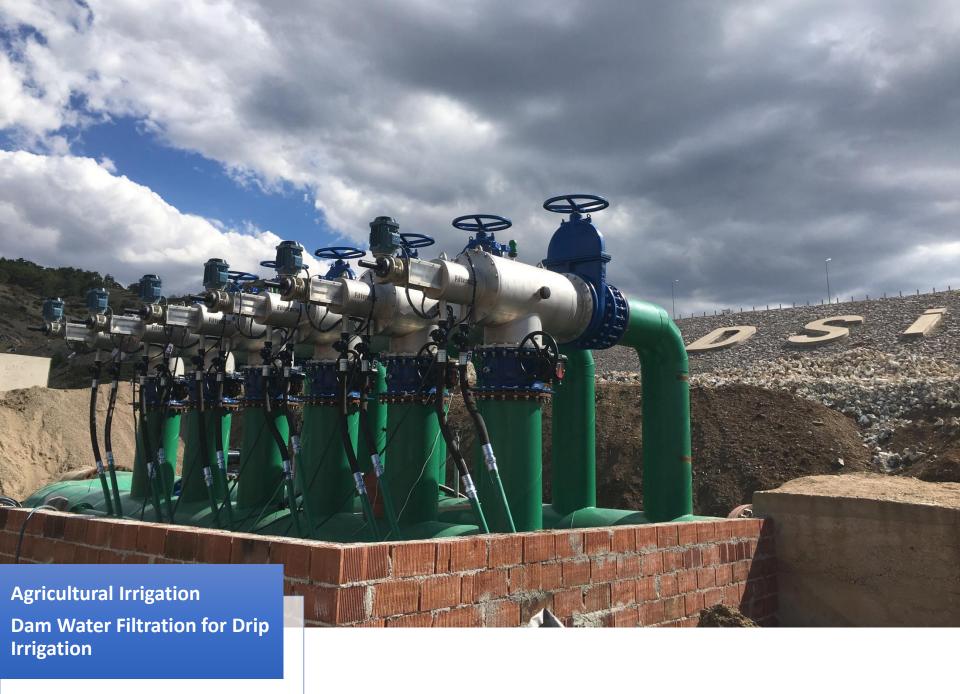

# TSE Water Filtration for Landscape Irrigation

**UAE-Dubai** 

Dam Water Filtration for Irrigation (DSI)

Agricultural Irrigation
Channel Water Filtration for Irrigation

**ITALY** 

Well Water Filtration for Drinking Water Treatment Plant