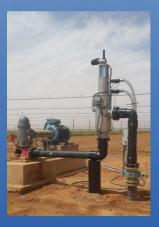

These special characteristics of the filter enable us to implement direct installation of Filternox<sup>®</sup> **SPT-WBV-MR** filters after the well pump and avoiding a balance tank.

Application of Filternox<sup>®</sup> SPT-WBV-MR model filter for well water filtration.