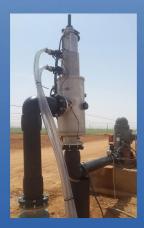

These special characteristics of the filter enable us to implement direct installation of Filternox<sup>®</sup> **SPT-WBV-MR** filters after the well pump and avoiding a balance tank.

Application of Filternox<sup>®</sup> SPT-WBV-MR model filter for well water filtration.